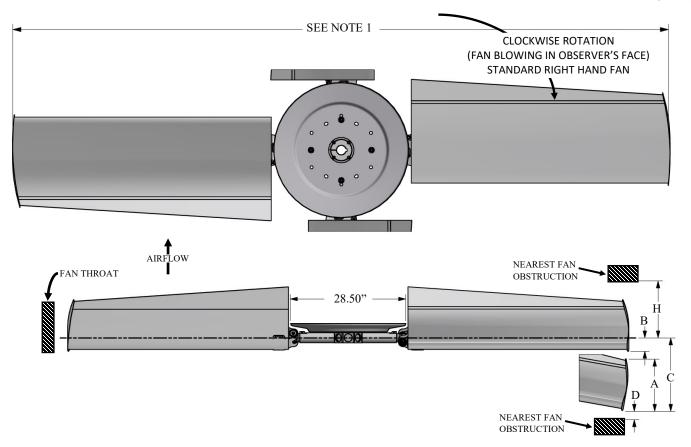

## CLASS 10000 HD SERIES 30 XC

**RH ROTATION** 

- A = BLADE TIP THICKNESS @ 19° BLADE ANGLE
- B = RUNNING POSITION OF BLADES
- C = MAXIMUM DROOP POSITION OF BLADES
- D = MINIMUM OBSTACLE CLEARANCE AT INLET
- F = CENTERLINE OF FAN TO BASE OF BUSHING
- G = BUSHING OVERALL HEIGHT
- H = MINIMUM OBSTACLE CLEARANCE AT OUTLET
- I = NOMINAL MECHANICAL HUB DIAMETER
- L = MAXIMUM BUSHING TORQUE FT. LBS.
- # = WITH S.A.E. STANDARD SQUARE KEYWAY
- \*= WITH SHALLOW KEYWAY IN BUSHING
- O = MAX METRIC BORE WITH STANDARD KEYWAY

BUSHING AND/OR AIR SEAL CAN BE INSTALLED ON INLET OR OUTLET SIDE OF FAN

## NOTE 1:

MAXIMUM FAN DIAMETER EQUALS NOMINAL FAN DIAMETER. ADJUSTMENT OF ±1.5 INCHES\* POSSIBLE AT INSTALLATION

\*BLADES WITH ATEX TIPS HAVE ADJUSTMENT OF  $-1.0\mbox{\tt "}\& +2.0\mbox{\tt "}$  ON DIAMETER

| WITH FAN OPERATING AT            |  |  |  |  |  |  |
|----------------------------------|--|--|--|--|--|--|
| 10,000 FT/MINUTE BLADE TIP SPEED |  |  |  |  |  |  |

|      |       | PERCEN'<br>LOAI |       |       |      |     |
|------|-------|-----------------|-------|-------|------|-----|
|      |       | 100%            | 75%   |       |      |     |
| DIA  | Α     | В               |       | С     | D    | Н   |
| 7.5' | 14.9" | 10.8"           | 10.4" | 11.6" | 4.0" | 16" |
| 8'   | 14.6" | 11.0"           | 10.5" | 12.0" | 4.0" | 16" |
| 9'   | 13.9" | 11.4"           | 10.7" | 12.8" | 4.0" | 16" |
| 10'  | 13.2" | 12.0"           | 11.1" | 13.9" | 4.0" | 16" |
| 11'  | 12.5" | 12.7"           | 11.5" | 15.1" | 4.0" | 16" |
| 12'  | 11.8" | 13.4"           | 11.9" | 16.3" | 4.0" | 16" |
| 13'  | 11 1" | 13 9"           | 12 2" | 17 3" | 4 N" | 16" |