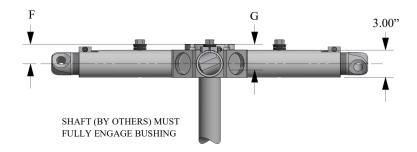

## CLASS 10000 HD SERIES 30 XC

**RH ROTATION** 

- A = BLADE TIP THICKNESS @ 19° BLADE ANGLE
- B = RUNNING POSITION OF BLADES
- C = MAXIMUM DROOP POSITION OF BLADES
- D = MINIMUM OBSTACLE CLEARANCE AT INLET
- F = CENTERLINE OF FAN TO BASE OF BUSHING
- G = BUSHING OVERALL HEIGHT
- H = MINIMUM OBSTACLE CLEARANCE AT OUTLET
- I = NOMINAL MECHANICAL HUB DIAMETER
- L = MAXIMUM BUSHING TORQUE FT. LBS.
- # = WITH S.A.E. STANDARD SQUARE KEYWAY
- \*= WITH SHALLOW KEYWAY IN BUSHING
- O = MAX METRIC BORE WITH STANDARD KEYWAY

|        |         | MAX    | MAX    | MAX  |      |      |      |
|--------|---------|--------|--------|------|------|------|------|
| MAX    | BUSHING | #      | *      | 0    |      |      |      |
| BLADES | TYPE    | BORE   | BORE   | BORE | F    | G    | L    |
| 7      | U       | 2.750" | 2.938" | 75   | 2.0" | 2.7" | 4000 |
| 7      | w       | 3.750" | 4.000" | 100  | 2.2" | 2.8" | 7300 |